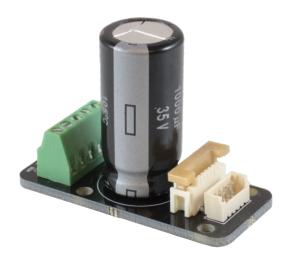

## **ADAPTER PCB**

This adapter is intended for use during testing and evaluation of Xavitech Black Edition micro pumps. With all necessary components integrated on this small PCB the verification process could not get any easier.