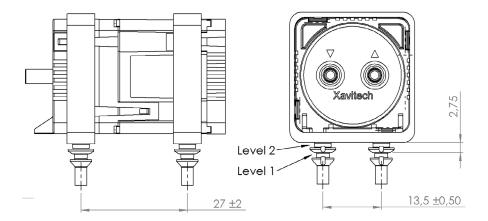

## **MOUNT DRAWING**

Drill hole 4 x Ø3 mm for level 1 mounting

Drill hole 4 x Ø4 mm for level 2 mounting

## PUMPHOLDER FOR V1500 AND P1500 (BLACK AND ORANGE EDITION)

Xavitech offers a solution that is based on molded parts in silicon material for pull through quick mount. By press fitting two soft holders, one from each side of the pump, you get 4 soft arrow like pins underneath the pump. These pins you can pull through holes and they will expand on the other side of a PCB and thus create a lock. There are two arrows on each pin so you can mount the pump at two different levels. At level 1 the pump will be elevated 2.75 mm and enables you to have electrical components underneath the pump. When pump is mounted on PCB, excessive parts of the pin underneath the PCB can be cut away.