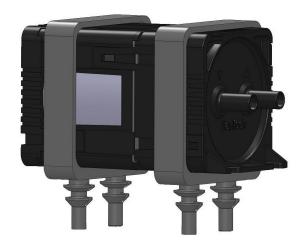

## PUMPHOLDER FOR V1500 AND P1500 (BLACK AND ORANGE EDITION)

Xavitech offers a solution that is based on molded parts in silicon material for pull through quick mount. By press fitting two soft holders, one from each side of the pump, you get 4 soft arrow like pins underneath the pump. These pins you can pull through holes and they will expand on the other side of a PCB and thus create a lock. There are two arrows on each pin so you can mount the pump at two different levels. At level 1 the pump will be elevated 2.75 mm and enables you to have electrical components underneath the pump. When pump is mounted on PCB, excessive parts of the pin underneath the PCB can be cut away.